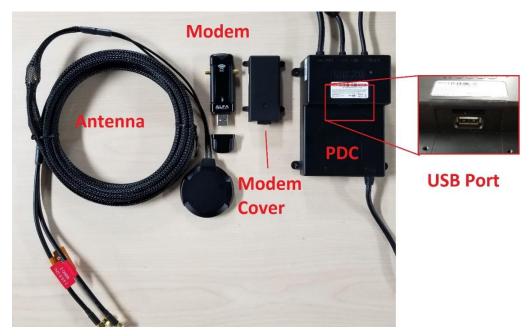

Before starting, please review the photos below to see all the components of the WIFI setup

If for some reason your antenna is not labeled like the photo below, take note of the correct side that needs a clear view of the sky

Plug the antenna cables into the WIFI adapter.

After the WIFI adapter is plugged into the USB port of the PCD, secure the mount cover with the 4 Philips screws

Coil the extra antenna cable and store it in a safe location next to the PDC. NEVER BEND THE EXTRA CABLE