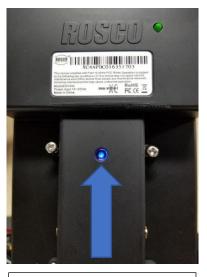

When the PDC is powered up verify the blue LED light is on and flashing. This will confirm the adapter is installed correctly