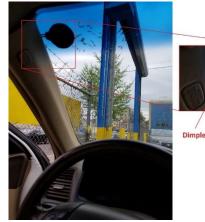

## Notice the Dimple on the antenna. THIS IS THE BOTTOM OF THE ANTENNA!

Version 5.3.3

**Proprietary and Confidential** 

## **Installation Guideline**

Mount the antenna on the upper corner of the windshield. Clean your mounting location prior to applying the 3M tape

Mount the antenna on the same side as the PDC (Upper left corner for PDC's mounted under the driver's dash, Upper right corner for PDC's mounted under the passenger side dash)