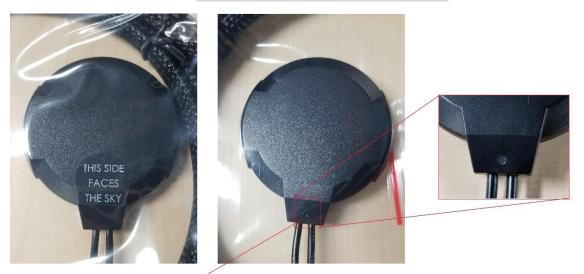

Before starting, please review the photos below to see all the components of the WIFI setup

If for some reason your antenna is not labeled like the photo below, take note of the correct side that needs a clear view of the sky

## Notice the Dimple on the antenna. THIS IS THE BOTTOM OF THE ANTENNA!

Version 5.3.3

**Proprietary and Confidential** 