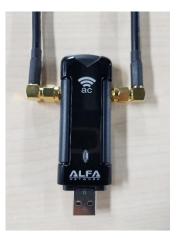

Plug the antenna cables into the WIFI adapter.

After the WIFI adapter is plugged into the USB port of the PCD, secure the mount cover with the 4 Philips screws

Coil the extra antenna cable and store it in a safe location next to the PDC. NEVER BEND THE EXTRA CABLE