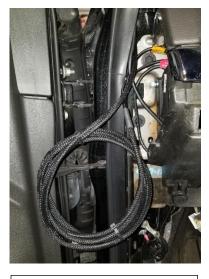

Plug the antenna cables into the WIFI adapter.

After the WIFI adapter is plugged into the USB port of the PCD, secure the mount cover with the 4 Philips screws

Coil the extra antenna cable and store it in a safe location next to the PDC. NEVER BEND THE EXTRA CABLE