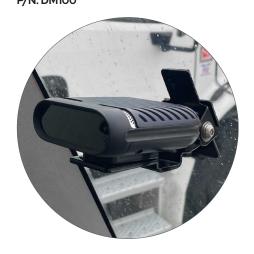

# **DMS**

Driver Management System for Dual-Vision® XC4 Cameras P/N: DM100

Rosco's new Driver Management System (DMS) uses the latest AI to track driver's eyes and head positions for signs of drowsiness and distraction. Prevent an event before it happens with the most accurate AI in the fleet management market.

The DM100 unit seamlessly integrates with the DVXC4 windshield based recorder to provide in-cab alerts to the driver so distracted driving behaviors can be corrected before an Event occurs. Unsafe driving behaviors are also flagged and recorded for review by the fleet manager.