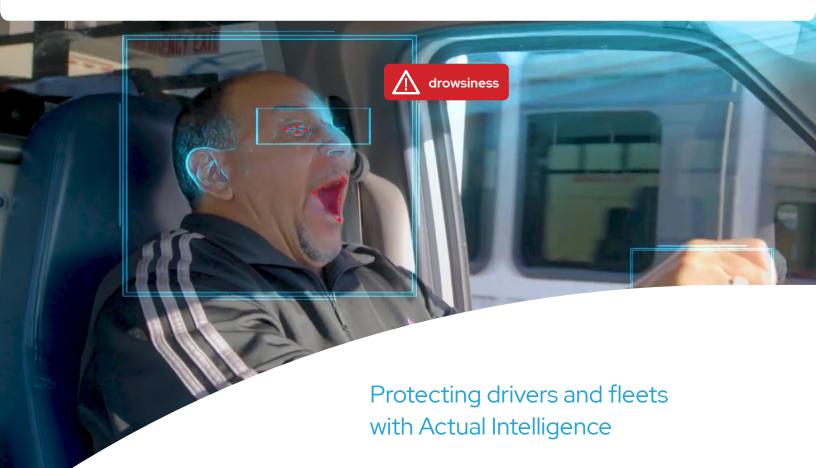

# **DMS**

Driver Management System for Dual-Vision® XC4 Cameras P/N: DM100

Rosco's new Driver Management System (DMS) uses the latest AI to track driver's eyes and head positions for signs of drowsiness and distraction. Prevent an event before it happens with the most accurate AI in the fleet management market.

#### Drowsiness

DM100 detects drowsiness and is triggered when a driver yawns or has their eyes closed for a prolonged period of time.

nattention

drowsiness

DISTRACTIONS DETECTED

Rosco's DM100 is the newest addition to the Dual-Vision® XC4 suite of safety products.

The new DMS unit integrates with DVXC4 and RoscoLive® for the ultimate fleet management solution.